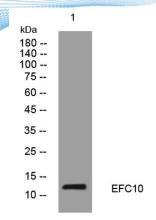

Observed band Human Gene ID

Human Swiss-Prot Number

+86-27-59760950

A6NFE3

**Alternative Names** 

**Background** 

Western blot analysis of lysates from 293T cells, primary antibody was diluted at 1:1000, 4° over night