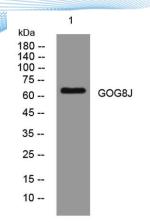

Observed band Human Gene ID

Human Swiss-Prot Number A6NMD2

+86-27-59760950

**Alternative Names** 

**Background** 

Western blot analysis of lysates from CACO2 cells, primary antibody was diluted at 1:1000, 4° over night