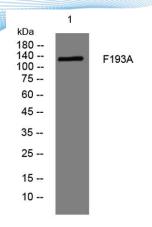

Clonality Polyclonal Concentration 1 mg/ml

**Observed band** 

Human Gene ID 8603 Human Swiss-Prot Number P78312

**Alternative Names** 

+86-27-59760950

**Background** 

Western blot analysis of lysates from Hela cells, primary antibody was diluted at 1:1000, 4° over night