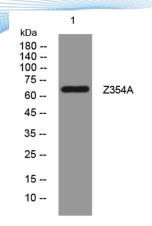

Clonality Polyclonal Concentration 1 mg/ml

**Observed band** 

Human Gene ID 6940 Human Swiss-Prot Number 060765

**Alternative Names** 

+86-27-59760950

**Background** 

Western blot analysis of lysates from A431 cells, primary antibody was diluted at 1:1000, 4° over night