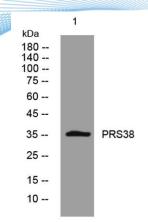

Clonality Polyclonal Concentration 1 mg/ml

**Observed band** 

Human Gene ID 339501 Human Swiss-Prot Number A1L453

**Alternative Names** 

+86-27-59760950

**Background** 

Western blot analysis of lysates from MDA-MB cells, primary antibody was diluted at 1:1000, 4° over night