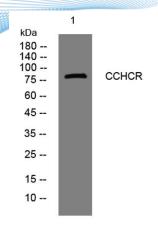

Clonality Polyclonal Concentration 1 mg/ml

**Observed band** 

Human Gene ID 54535 Human Swiss-Prot Number Q8TD31

**Alternative Names** 

+86-27-59760950

**Background** 

Western blot analysis of lysates from K562 cells, primary antibody was diluted at 1:1000, 4° over night