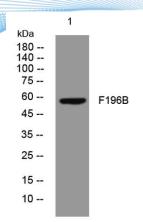

Clonality Polyclonal Concentration 1 mg/ml

**Observed band** 

Human Gene ID 100131897 Human Swiss-Prot Number A6NMK8

**Alternative Names** 

+86-27-59760950

**Background** 

Western blot analysis of lysates from SH-SY5Y cells, primary antibody was diluted at 1:1000, 4° over night