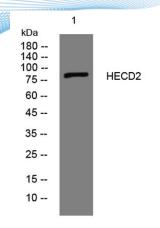

Clonality Polyclonal Concentration 1 mg/ml

**Observed band** 

Human Gene ID 143279 Human Swiss-Prot Number Q5U5R9

**Alternative Names** 

+86-27-59760950

**Background** 

Western blot analysis of lysates from HpeG2 cells, primary antibody was diluted at 1:1000, 4° over night