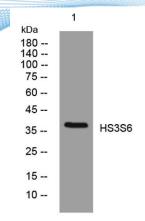

epitope-specific immunogen.

Clonality Polyclonal Concentration 1 mg/ml

Observed band Human Gene ID

**Human Swiss-Prot Number** 

Alternative Names

**Background** 

Q96Q15

Western blot analysis of lysates from Jarkat cells, primary antibody was diluted at 1:1000, 4° over night