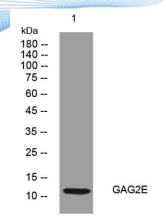

**Observed band** 

Human Gene ID 26749 Human Swiss-Prot Number Q4V326

**Alternative Names** 

+86-27-59760950

**Background** 

Western blot analysis of lysates from Hela cells, primary antibody was diluted at 1:1000, 4° over night