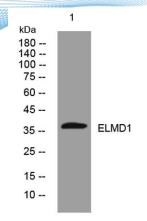

Clonality Polyclonal Concentration 1 mg/ml

**Observed band** 

Human Gene ID 55531 Human Swiss-Prot Number Q8N336

**Alternative Names** 

**Background** 

Western blot analysis of lysates from 293T cells, primary antibody was diluted at 1:1000, 4° over night