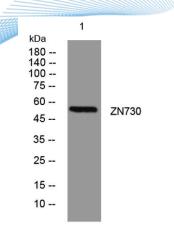

ELKbio@ELKbiotech.com

www.elkbiotech.com

23-2, No.388 Gaoxin 2nd Road, Wuhan East Lake Hi-tech Development Zone, Hubei , P.R.C

Western blot analysis of lysates from PC-12 cells, primary antibody was diluted at 1:1000, 4° over night