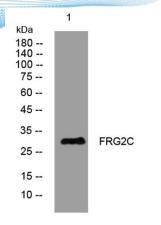

ELKbio@ELKbiotech.com

www.elkbiotech.com

23-2, No.388 Gaoxin 2nd Road, Wuhan East Lake Hi-tech Development Zone, Hubei , P.R.C

Western blot analysis of lysates from SW480 cells, primary antibody was diluted at 1:1000, 4° over night