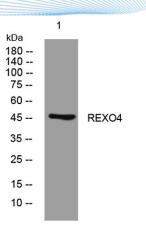

ELKbio@ELKbiotech.com

www.elkbiotech.com

23-2, No.388 Gaoxin 2nd Road, Wuhan East Lake Hi-tech Development Zone, Hubei , P.R.C

Western blot analysis of lysates from SW480 cells, primary antibody was diluted at 1:1000, 4° over night