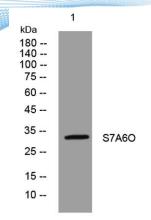

Clonality Polyclonal Concentration 1 mg/ml

**Observed band** 

Human Gene ID 84138 Human Swiss-Prot Number Q96CW6

**Alternative Names** 

+86-27-59760950

**Background** 

Western blot analysis of lysates from A431 cells, primary antibody was diluted at 1:1000, 4° over night