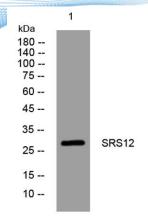

Clonality Polyclonal Concentration 1 mg/ml

**Observed band** 

Human Gene ID 135295 Human Swiss-Prot Number Q8WXF0

**Alternative Names** 

+86-27-59760950

**Background** 

Western blot analysis of lysates from A431 cells, primary antibody was diluted at 1:1000, 4° over night