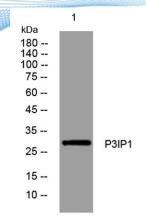

epitope-specific immunogen.

ClonalityPolyclonalConcentration1 mg/ml

**Observed band** 

Human Gene ID 113791 Human Swiss-Prot Number Q96FE7

**Alternative Names** 

+86-27-59760950

**Background** 

Western blot analysis of lysates from K562 cells, primary antibody was diluted at 1:1000, 4° over night