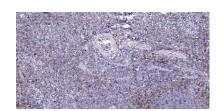

epitope-specific immunogen.

Clonality Polyclonal Concentration 1 mg/ml

**Observed band** 

Human Gene ID 114784 Human Swiss-Prot Number Q7Z408

**Alternative Names** 

+86-27-59760950

**Background** 

Immunohistochemical analysis of paraffin-embedded human tonsil. 1, Antibody was diluted at 1:200(4° overnight). 2, Tris-EDTA,pH9.0 was used for antigen retrieval. 3,Secondary antibody was diluted at 1:200(room temperature, 45min).