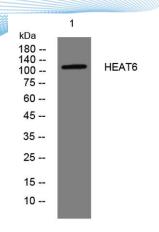

**Observed band** 

Human Gene ID 63897 Human Swiss-Prot Number Q6AI08

**Alternative Names** 

+86-27-59760950

**Background** 

Western blot analysis of lysates from CACO2 cells, primary antibody was diluted at 1:1000, 4° over night