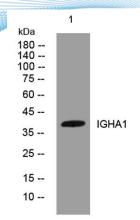

ClonalityPolyclonalConcentration1 mg/mlObserved band38kD

**Human Gene ID** 

**Human Swiss-Prot Number** P01876

+86-27-59760950

Alternative Names Ig alpha-1 chain C region

**Background** 

Western blot analysis of lysates from MCF-7 cells, primary antibody was diluted at 1:1000, 4° over night