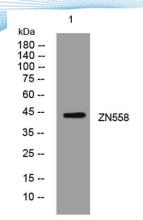

**Observed band** 

**Human Gene ID** 148156 **Human Swiss-Prot Number** Q96NG5

**Alternative Names** 

+86-27-59760950

**Background** 

Western blot analysis of lysates from U2OS cells, primary antibody was diluted at 1:1000, 4° over night