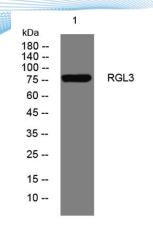

Clonality Polyclonal Concentration 1 mg/ml

**Observed band** 

Human Gene ID 57139 Human Swiss-Prot Number Q3MIN7

**Alternative Names** 

+86-27-59760950

**Background** 

Western blot analysis of lysates from Hela cells, primary antibody was diluted at 1:1000, 4° over night