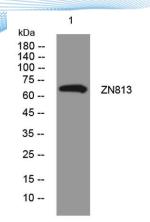

**Observed band** 

Human Gene ID 126017 Human Swiss-Prot Number Q6ZN06

**Alternative Names** 

+86-27-59760950

**Background** 

Western blot analysis of lysates from AD293 cells, primary antibody was diluted at 1:1000, 4° over night