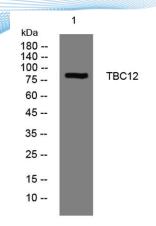

Clonality Polyclonal Concentration 1 mg/ml

**Observed band** 

Human Gene ID 23232 Human Swiss-Prot Number 060347

**Alternative Names** 

+86-27-59760950

**Background** 

Western blot analysis of lysates from HpeG2 cells, primary antibody was diluted at 1:1000, 4° over night