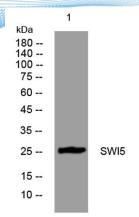

Clonality Polyclonal Concentration 1 mg/ml

**Observed band** 

Human Gene ID 375757 Human Swiss-Prot Number Q1ZZU3

**Alternative Names** 

+86-27-59760950

**Background** 

Western blot analysis of lysates from 293T cells, primary antibody was diluted at 1:1000, 4° over night