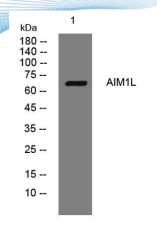

**Observed band** 

Human Gene ID 55057 Human Swiss-Prot Number Q8N1P7

**Alternative Names** 

+86-27-59760950

Background

Western blot analysis of lysates from PC-12 cells, primary antibody was diluted at 1:1000, 4° over night