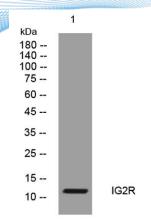

Observed band Human Gene ID

**Human Swiss-Prot Number** P09565

+86-27-59760950

**Alternative Names** 

**Background** 

Western blot analysis of lysates from Hela cells, primary antibody was diluted at 1:1000, 4° over night