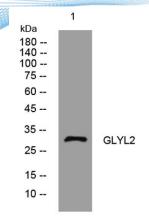

Clonality Polyclonal Concentration 1 mg/ml

**Observed band** 

Human Gene ID 219970 Human Swiss-Prot Number Q8WU03

**Alternative Names** 

+86-27-59760950

**Background** 

Western blot analysis of lysates from 293T cells, primary antibody was diluted at 1:1000, 4° over night