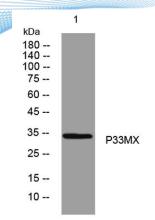

Clonality Polyclonal Concentration 1 mg/ml

**Observed band** 

Human Gene ID 57179 Human Swiss-Prot Number Q96A73

**Alternative Names** 

**Background** 

Western blot analysis of lysates from SH-SY5Y cells, primary antibody was diluted at 1:1000, 4° over night