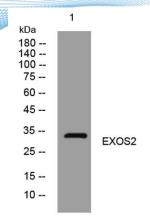

epitope-specific immunogen.

Clonality Polyclonal Concentration 1 mg/ml

**Observed band** 

Human Gene ID 23404 Human Swiss-Prot Number Q13868

**Alternative Names** 

+86-27-59760950

**Background** 

Western blot analysis of lysates from MCF-7 cells, primary antibody was diluted at 1:1000, 4° over night