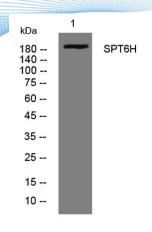

Clonality Polyclonal Concentration 1 mg/ml

**Observed band** 

Human Gene ID 6830 Human Swiss-Prot Number Q7KZ85

**Alternative Names** 

+86-27-59760950

**Background** 

Western blot analysis of lysates from CACO2 cells, primary antibody was diluted at 1:1000, 4° over night