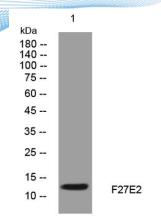

Observed band Human Gene ID

Human Swiss-Prot Number Q5SNX5

**Alternative Names** 

**Background** 

Western blot analysis of lysates from KB cells, primary antibody was diluted at 1:1000, 4° over night