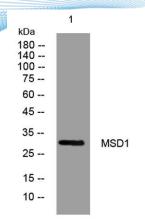

Clonality Polyclonal Concentration 1 mg/ml

**Observed band** 

Human Gene ID 345222 Human Swiss-Prot Number Q6ZTZ1

**Alternative Names** 

+86-27-59760950

**Background** 

Western blot analysis of lysates from HpeG2 cells, primary antibody was diluted at 1:1000, 4° over night