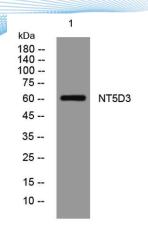

epitope-specific immunogen.

Clonality Polyclonal Concentration 1 mg/ml

**Observed band** 

Human Gene ID 51559 Human Swiss-Prot Number Q86UY8

**Alternative Names** 

+86-27-59760950

**Background** 

Western blot analysis of lysates from A431 cells, primary antibody was diluted at 1:1000, 4° over night