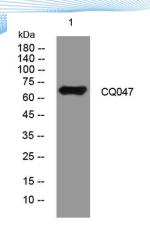

Protein Name CQ047 Gene Name C17orf47

**Cellular localization** 

**Purification** The antibody was affinity-purified from rabbit

antiserum by affinity-chromatography using

epitope-specific immunogen.

Clonality Polyclonal
Concentration 1 mg/ml
Observed band 65kD
Human Gene ID 284083
Human Swiss-Prot Number Q8NEP4

Alternative Names Uncharacterized protein C17orf47

**Background** 

Western blot analysis of lysates from A549 cells, primary antibody was diluted at 1:1000, 4° over night