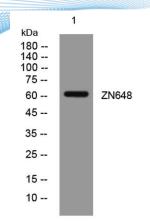

Protein Name ZN648
Gene Name ZNF648
Cellular localization Nucleus.

**Purification** The antibody was affinity-purified from rabbit

antiserum by affinity-chromatography using

epitope-specific immunogen.

Clonality Polyclonal
Concentration 1 mg/ml
Observed band 60kD
Human Gene ID 127665
Human Swiss-Prot Number Q5T619

Alternative Names Zinc finger protein 648

**Background** 

+86-27-59760950

Western blot analysis of lysates from HpeG2 cells, primary antibody was diluted at 1:1000, 4° over night

+86-27-59760950 ELKbio@ELKbiotech.com