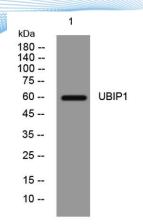

Clonality Polyclonal Concentration 1 mg/ml

**Observed band** 

Human Gene ID 7342 Human Swiss-Prot Number Q9NZI7

**Alternative Names** 

+86-27-59760950

**Background** 

Western blot analysis of lysates from DU145 cells, primary antibody was diluted at 1:1000, 4° over night