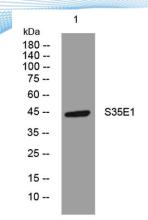

**Background** 

Western blot analysis of lysates from SH-SY5Y cells, primary antibody was diluted at 1:1000, 4° over night