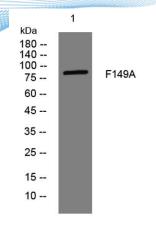

Clonality Polyclonal Concentration 1 mg/ml **Observed band** 85kD **Human Gene ID** 25854 **Human Swiss-Prot Number** A5PLN7

**Alternative Names** Protein FAM149A

**Background** 

Western blot analysis of lysates from MCF-7 cells, primary antibody was diluted at 1:1000, 4° over night