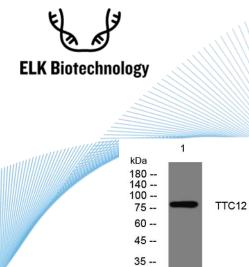

ELKbio@ELKbiotech.com

www.elkbiotech.com

23-2, No.388 Gaoxin 2nd Road, Wuhan East Lake Hi-tech Development Zone, Hubei , P.R.C

25 --15 --10 -- Western blot analysis of lysates from PC-12 cells, primary antibody was diluted at 1:1000, 4° over night