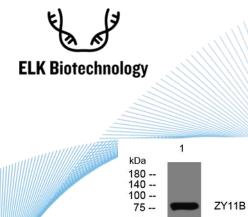

ELKbio@ELKbiotech.com

www.elkbiotech.com

23-2, No.388 Gaoxin 2nd Road, Wuhan East Lake Hi-tech Development Zone, Hubei , P.R.C

60 --45 --35 --25 --15 --10 -- Western blot analysis of lysates from KB cells, primary antibody was diluted at 1:1000, 4° over night