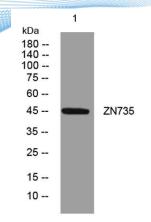

**Observed band** 

Human Gene ID 730291 Human Swiss-Prot Number P0CB33

**Alternative Names** 

**Background** 

Western blot analysis of lysates from MCF-7 cells, primary antibody was diluted at 1:1000, 4° over night