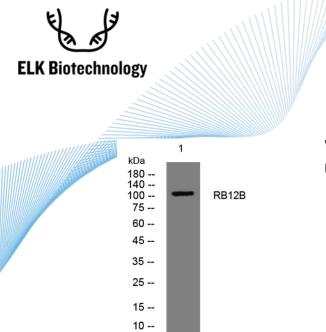

ELKbio@ELKbiotech.com

www.elkbiotech.com

23-2, No.388 Gaoxin 2nd Road, Wuhan East Lake Hi-tech Development Zone, Hubei , P.R.C

Western blot analysis of lysates from HCT116 cells, primary antibody was diluted at 1:1000, 4° over night