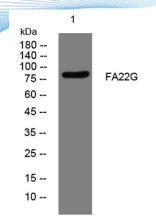

**Observed band** 

**Human Gene ID** 441457 **Human Swiss-Prot Number** Q5VZR2

**Alternative Names** 

+86-27-59760950

**Background** 

Western blot analysis of lysates from U2OS cells, primary antibody was diluted at 1:1000, 4° over night