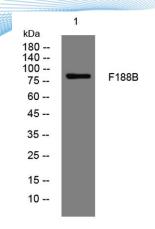

Clonality Polyclonal Concentration 1 mg/ml

**Observed band** 

Human Gene ID 84182 Human Swiss-Prot Number Q4G0A6

**Alternative Names** 

+86-27-59760950

**Background** 

Western blot analysis of lysates from HEK293 cells, primary antibody was diluted at 1:1000, 4° over night