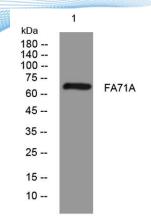

Clonality Polyclonal Concentration 1 mg/ml

**Observed band** 

Human Gene ID 149647 Human Swiss-Prot Number Q8IYT1

**Alternative Names** 

+86-27-59760950

Background

Western blot analysis of lysates from K562 cells, primary antibody was diluted at 1:1000, 4° over night