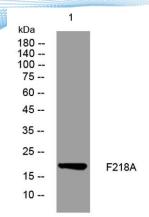

Clonality Polyclonal Concentration 1 mg/ml

**Observed band** 

Human Gene ID 152756 Human Swiss-Prot Number Q96MZ4

**Alternative Names** 

+86-27-59760950

**Background** 

Western blot analysis of lysates from HuvEc cells, primary antibody was diluted at 1:1000, 4° over night