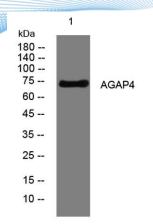

Clonality Polyclonal Concentration 1 mg/ml

**Observed band** 

Human Gene ID 119016 Human Swiss-Prot Number Q96P64

**Alternative Names** 

+86-27-59760950

**Background** 

Western blot analysis of lysates from AD293 cells, primary antibody was diluted at 1:1000, 4° over night