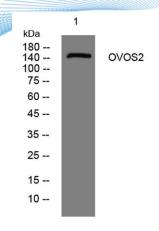

Observed band Human Gene ID

Human Swiss-Prot Number Q6IE36

+86-27-59760950

**Alternative Names** 

**Background** 

Western blot analysis of lysates from MDA-MB cells, primary antibody was diluted at 1:1000, 4° over night