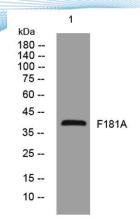

Clonality Polyclonal
Concentration 1 mg/ml
Observed band 38kD
Human Gene ID 90050
Human Swiss-Prot Number Q8N9Y4

Alternative Names Protein FAM181A

**Background** 

+86-27-59760950

Western blot analysis of lysates from 293T cells, primary antibody was diluted at 1:1000, 4° over night